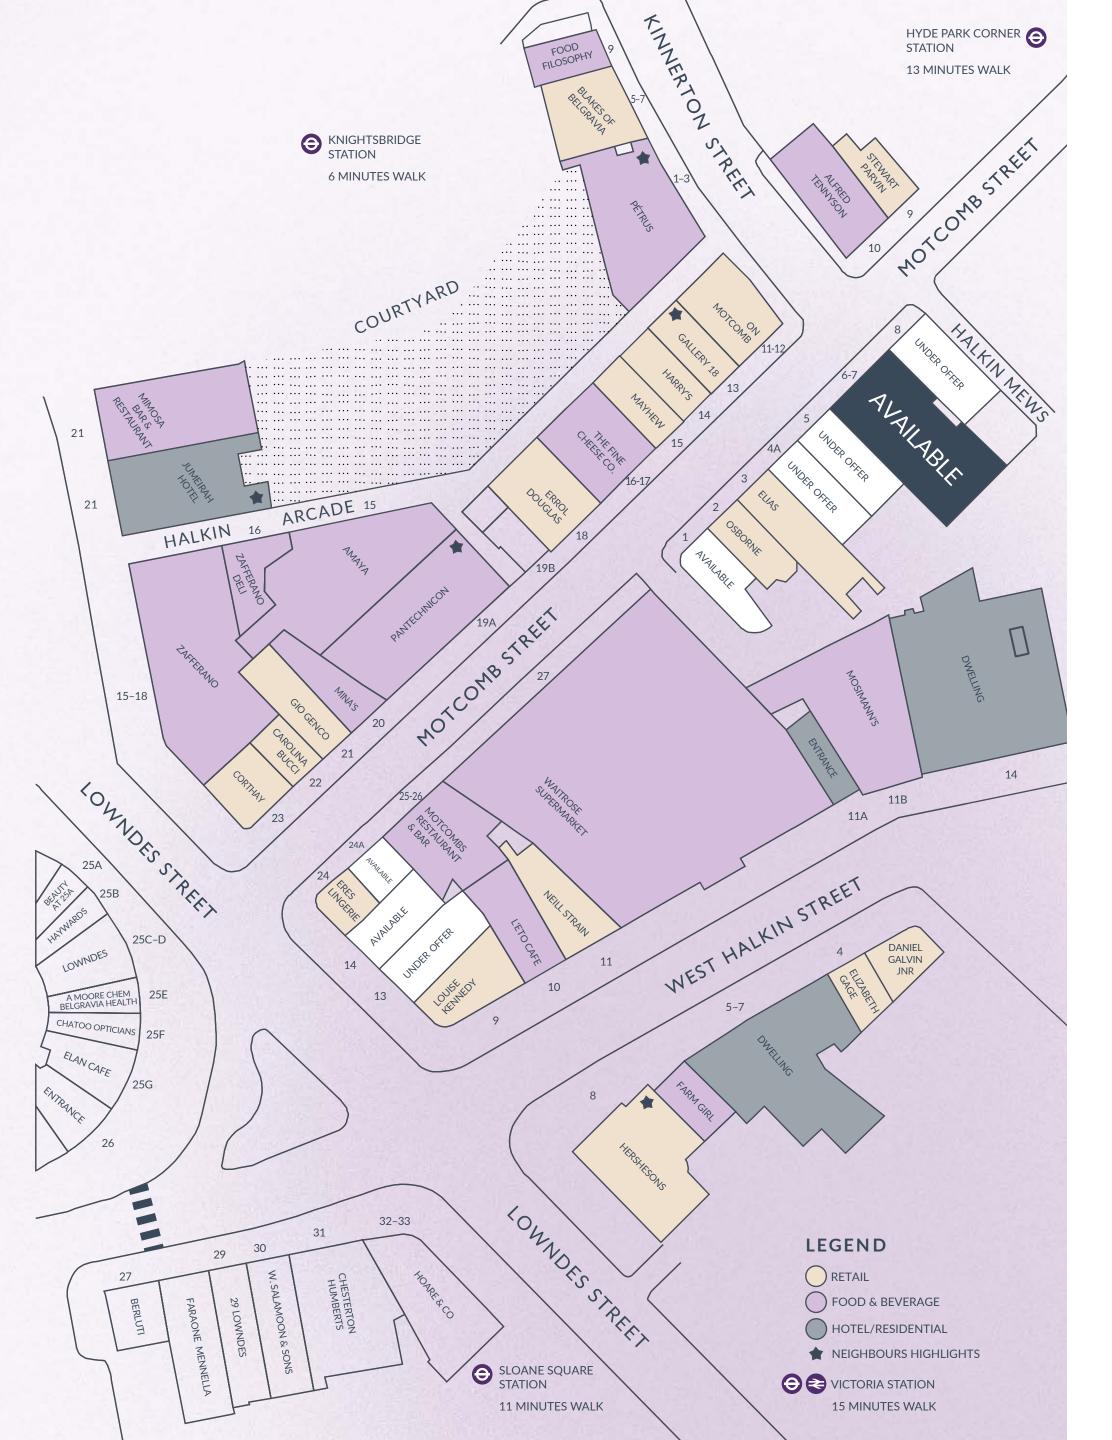

#### CAFÉ KITSUNE

Ground floor, 19 Motcomb Street

London flagship for the renowned Japanese café concept store with alfresco seating on Motcomb Street.