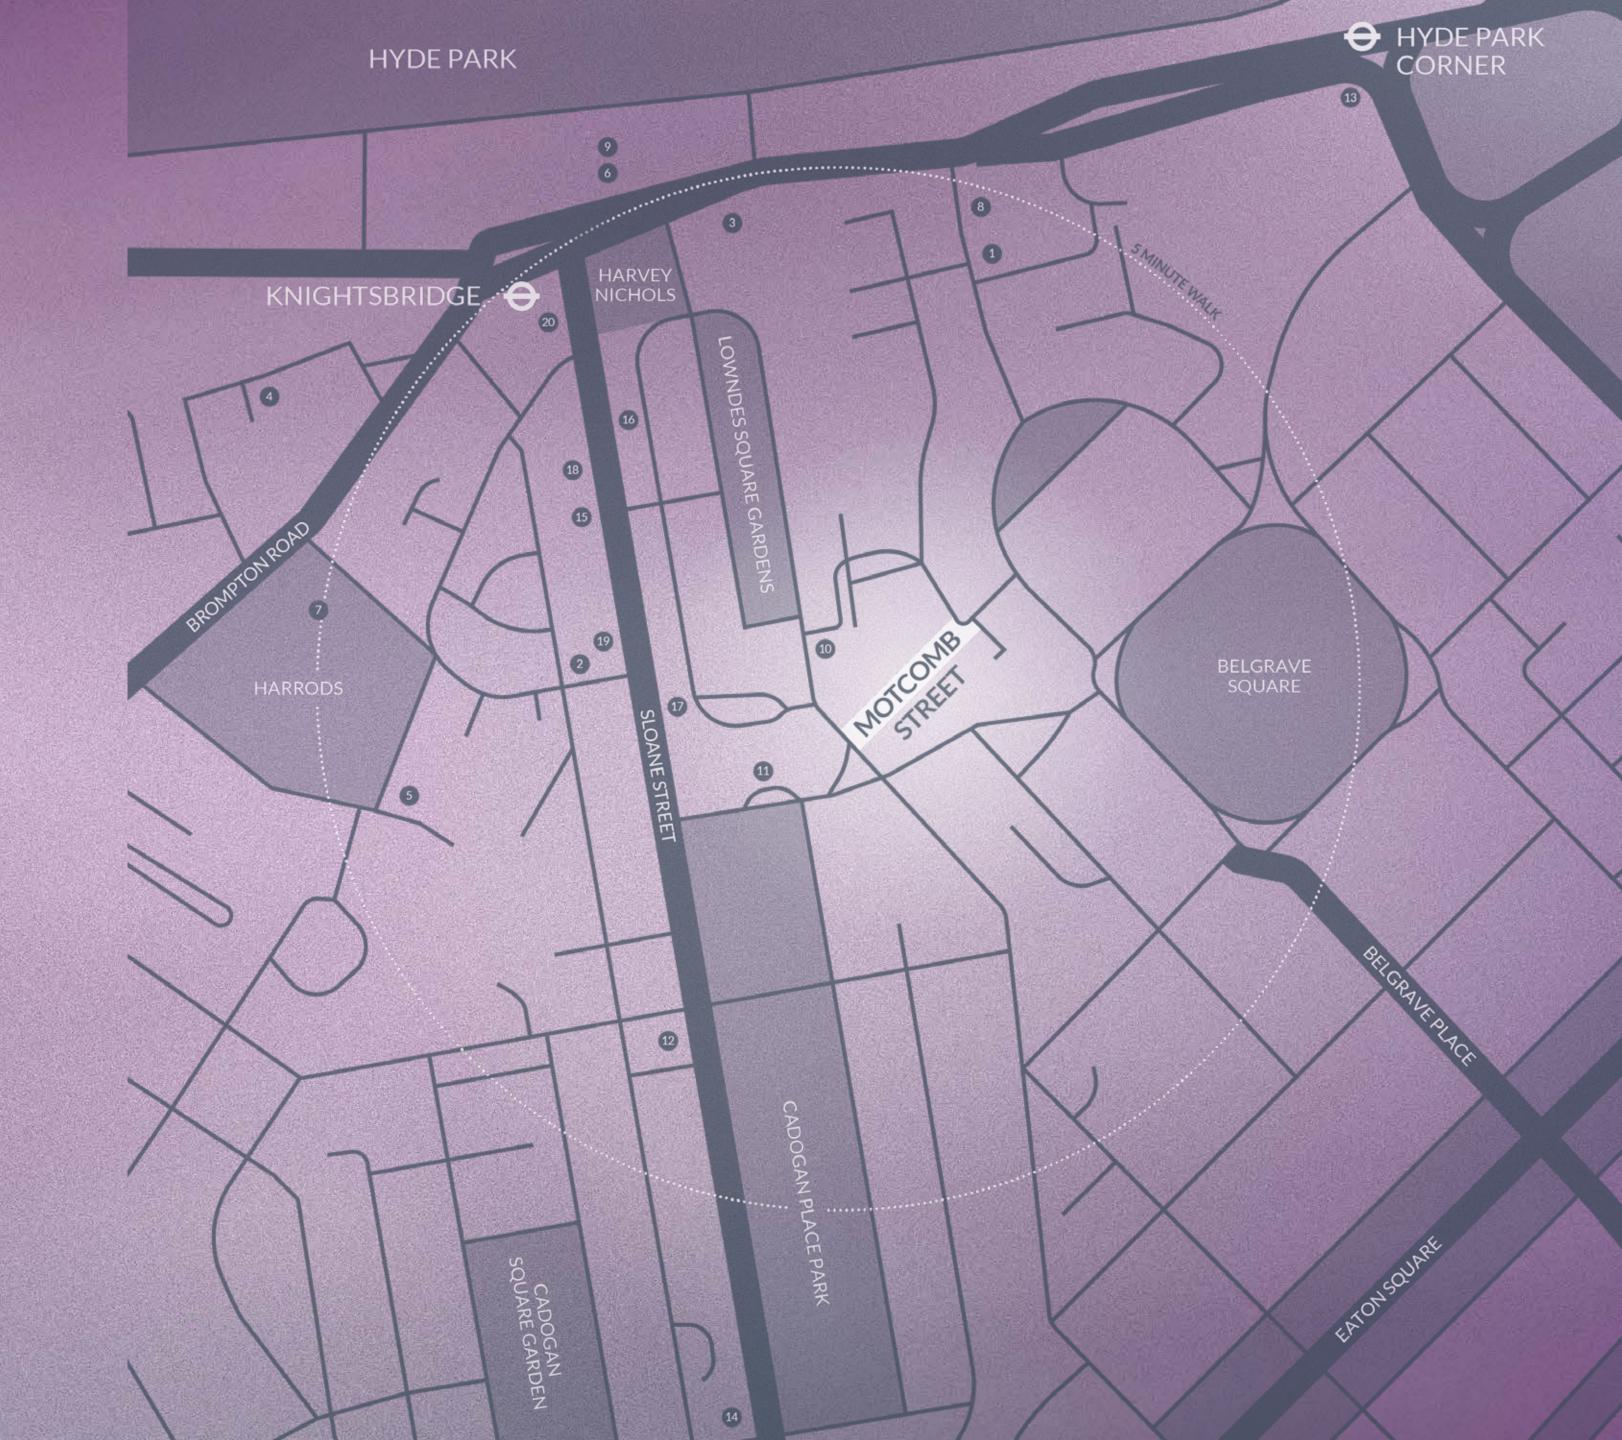

# BEST IN CLASS FOOD AND BEVERAGE

- 1 Marcus
- 2 Holy Carrot
- 3 Nusr-Et
- 4 Zuma
- 5 Harry's Dolce Vita
- 6 Dinner By Heston
- 7 Baccarat Bar

# LONDON'S FINEST HOTELS

- 8 The Berkeley Hotel
- 9 The Mandarin Oriental
- 10 Jumeirah Lowndes
- 11 The Carlton Tower Jumeirah
- 12 The Cadogan, A Belmond Hotel
- 13 The Lanesborough Hotel
- 14 Beaverbrook Town House
- 15 Peninsula

# LUXURY RETAIL

- 16 Gucci
- 17 Tom Ford
- 18 Chanel
- 19 Hogan
- 20 Dior
- 21 Burberry
- 22 Eres