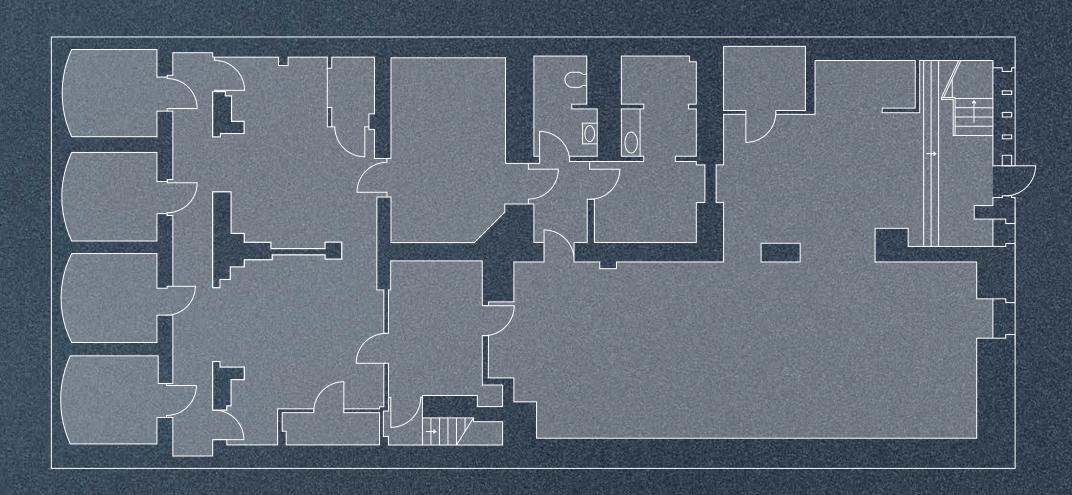

# 6-7 MOTCOMB ST: RETAIL PREMISES

The premises are arranged over ground and basement floors, providing the above approximate net internal areas.

**GROUND FLOOR** 

1,814 SQ FT

**BASEMENT SALES** 

**948 SQ FT** 88.07 SQ M

**BASEMENT ANCILLARY** 

1,033 SQ FT 95.97 SQ M

TOTAL

3,795 SQ FT 352.56 SQ M