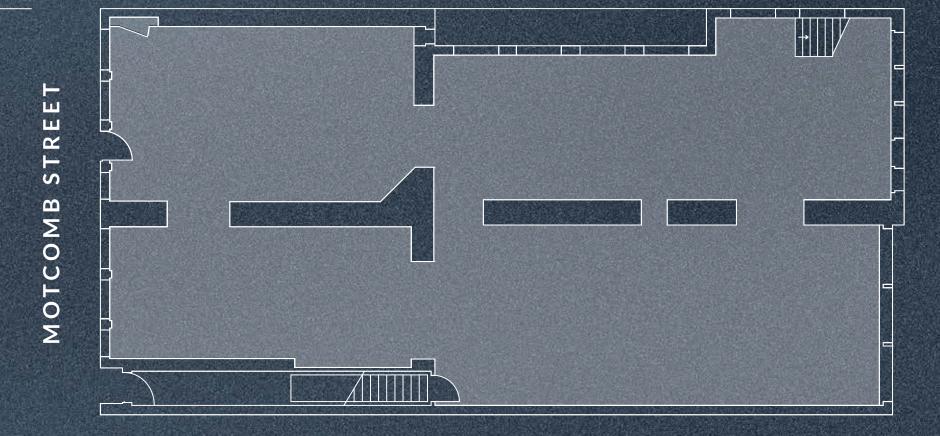

# 6-7 MOTCOMB ST: RETAIL PREMISES

The premises are arranged over ground and basement floors, providing the above approximate net internal areas.

**GROUND FLOOR** 

1,814 SQ FT

**BASEMENT SALES** 

**948 SQ FT** 88.07 SQ M

**BASEMENT ANCILLARY** 

1,033 SQ FT 95.97 SQ M

TOTAL

3,795 SQ FT 352.56 SQ M