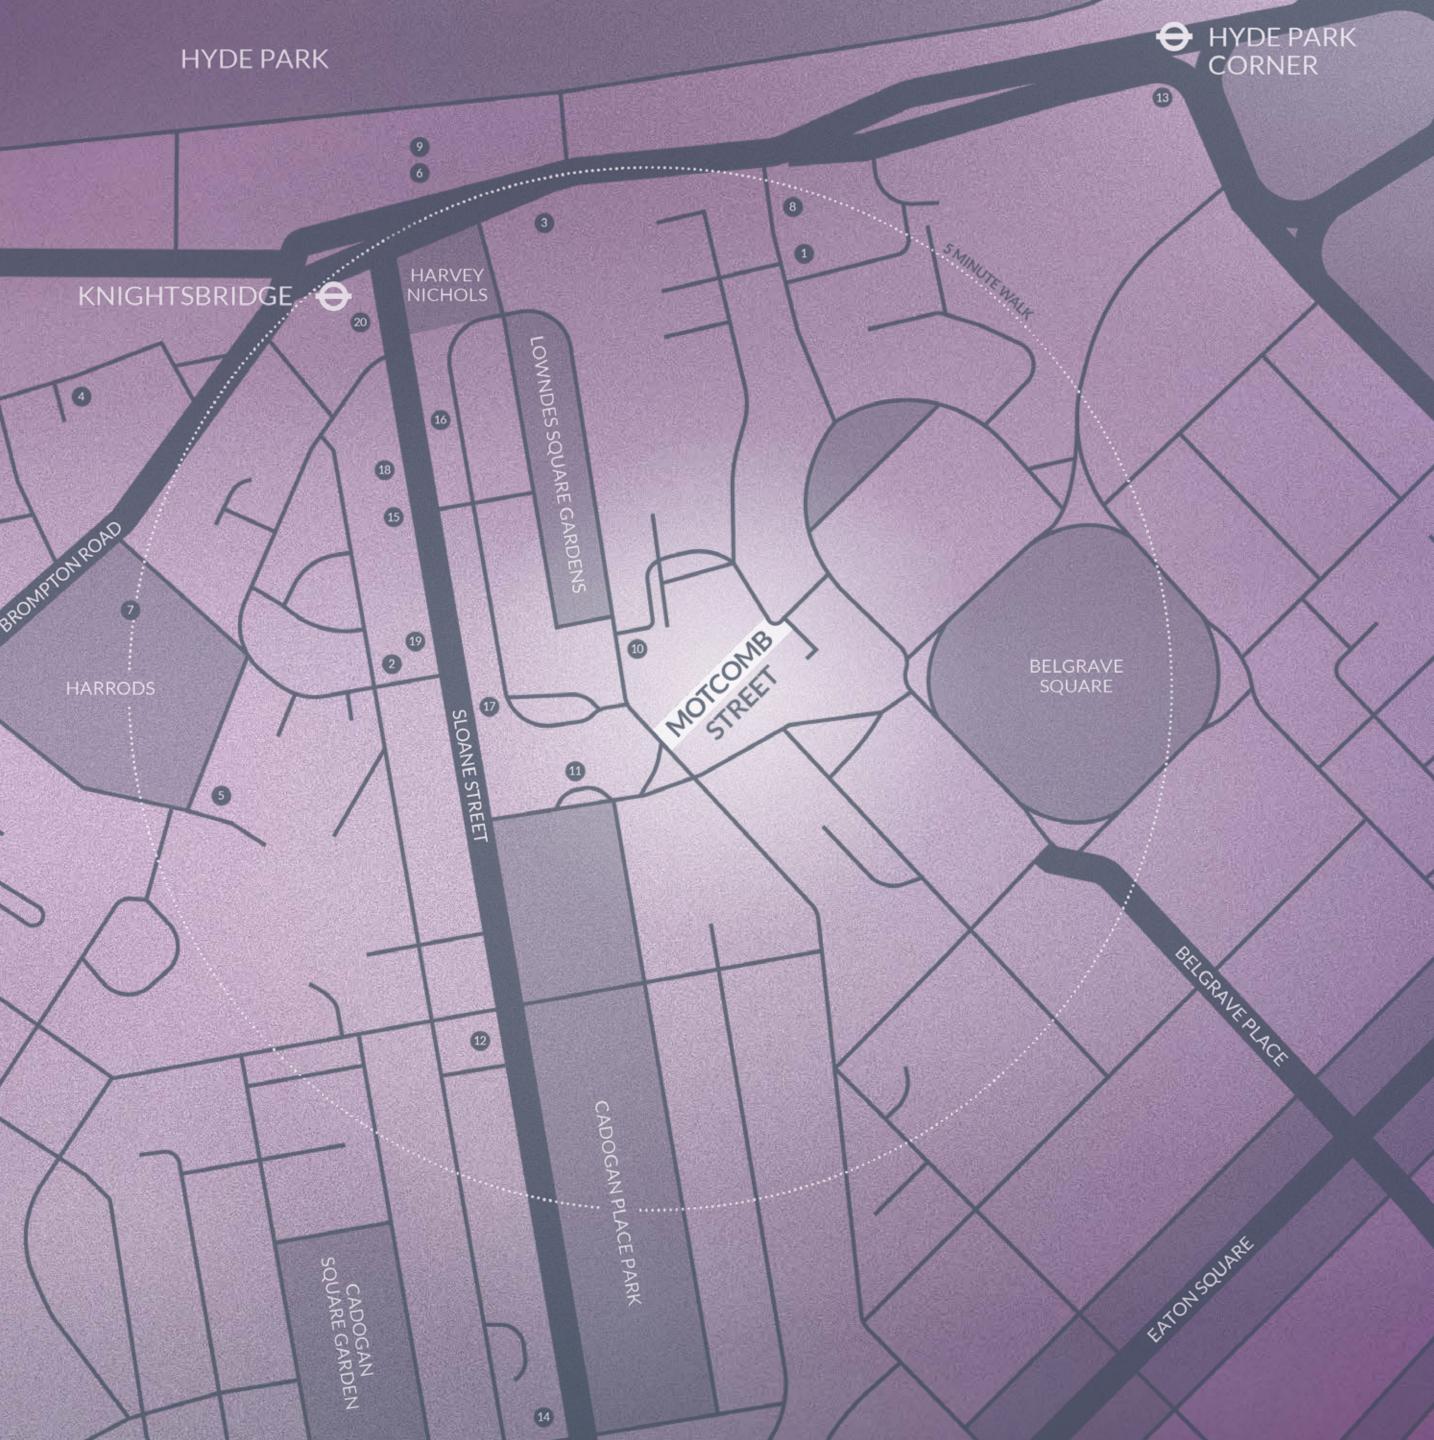

### THE NEIGHBOURHOOD

#### **BEST IN CLASS FOOD AND BEVERAGE**

- 1 Marcus
- 2 Holy Carrot
- 3 Nusr-Et
- 4 Zuma
- 5 Harry's Dolce Vita
- 6 Dinner By Heston
- 7 Baccarat Bar

### LONDON'S FINEST HOTELS

- 8 The Berkeley Hotel
- 9 The Mandarin Oriental
- 10 Jumeirah Lowndes
- 11 The Carlton Tower Jumeirah
- 12 The Cadogan, A Belmond Hotel
- 13 The Lanesborough Hotel
- 14 Beaverbrook Town House
- 15 Peninsula

#### LUXURY RETAIL

- 16 Gucci
- 17 Tom Ford
- 18 Chanel
- 19 Hogan
- 20 Dior
- 21 Burberry
- 22 Eres