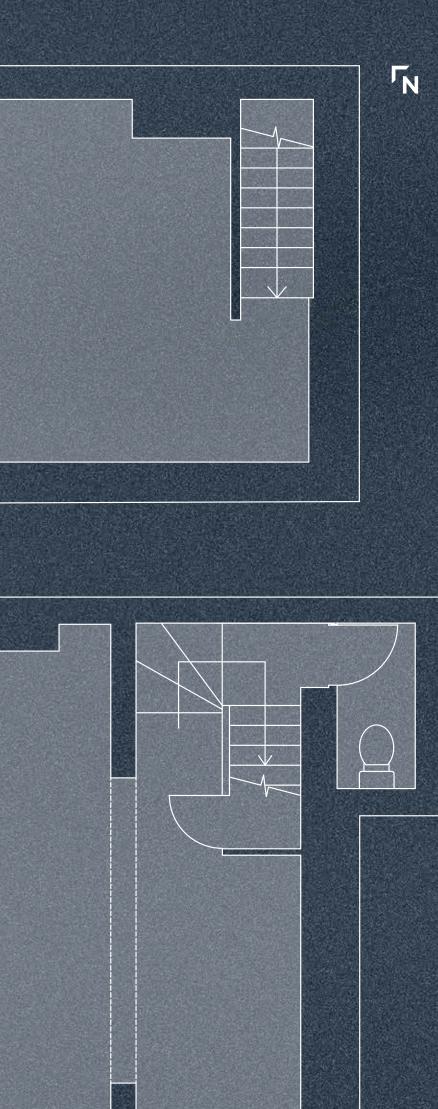

### 24A MOTCOMB ST: RETAIL PREMISES

The premises are arranged over ground and basement floors, providing the above approximate net internal areas.

**GROUND FLOOR** 220 SQ FT 20.4 SQ M

R S Ξ Σ 0 MOTC

In

BASEMENT 362 SQ FT 33.6 SQ M

TOTAL 582 SQ FT 54.1 SQ M