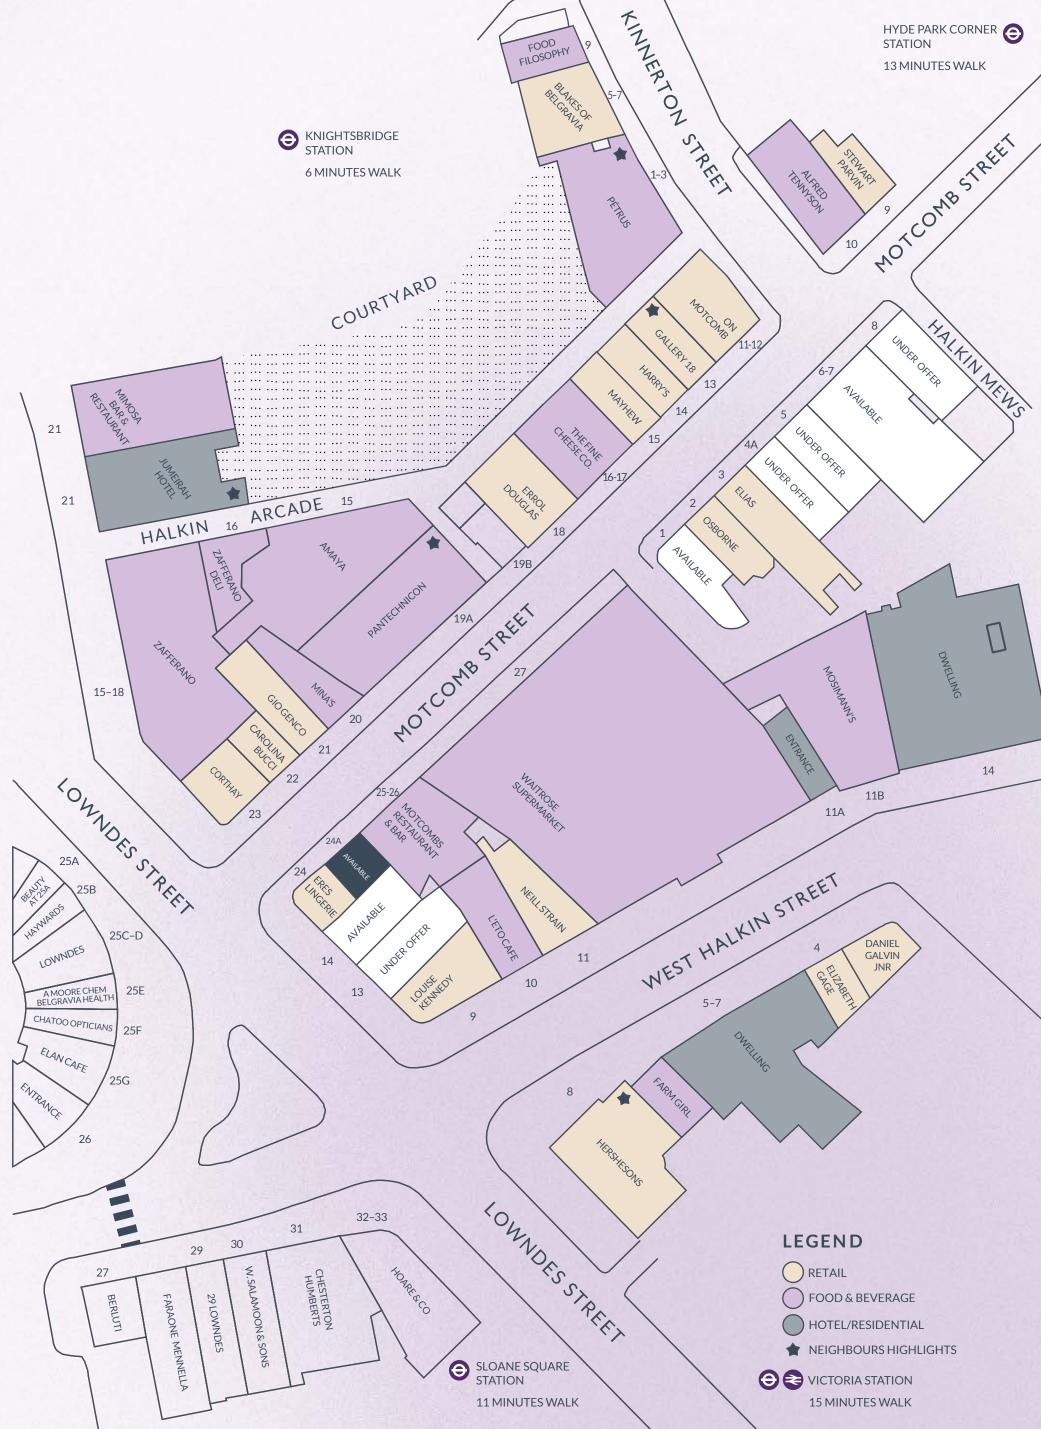

### WHO ARE YOUR NEIGHBOURS?

#### **CAFÉ KITSUNE**

Ground floor, 19 Motcomb Street

London flagship for the renowned Japanese café concept store with alfresco seating on Motcomb Street.

#### PANTECHNICON 19 Motcomb Street

Over 5 floors of beautiful Nordic and Japanese inspired dining, showcasing a stunning roof terrace overlooking Motcomb Street.

#### **HERSHESONS** 8A W Halkin St

One of London's most cutting edge and modern luxury hair and beauty salons. Hershesons are leaders in their field.

#### PETRUS 1 Kinnerton St

Gordon Ramsay's acclaimed Michelin starred restaurant serving modern French cuisine attracts guests from around the world.

**GALLERY 18** 13 Motcomb Street

Luxury limited edition sneaker and streetwear brand with a cult following.