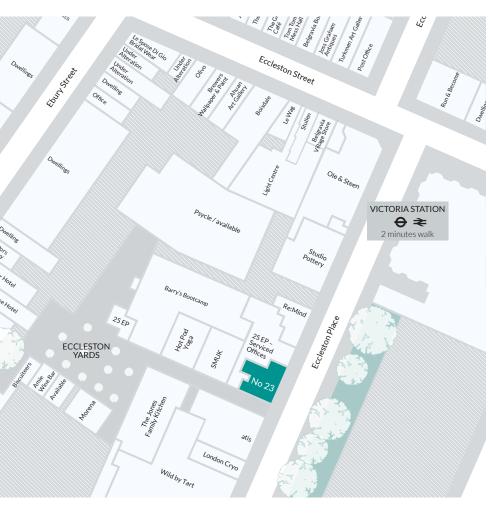

# **Eccleston Yards**

Eccleston Yards connects the thriving yet quaint urban village of Belgravia to the bustling commuter hub of Victoria Station. 23 Eccleston Place provides an exciting opportunity for a retail operator to join an array of independent retailers, amenities, wellness, restaurants and cafés on a beautiful thoroughfare that serves a diverse community of residents, visitors and workers from the surrounding area.

Eccleston Yards is within two minutes' walk to Victoria station with its excellent transports links to London's underground network via the Victoria, Circle and District Lines. Victoria Main Line provides access to Gatwick Airport, the south and south east of the country.