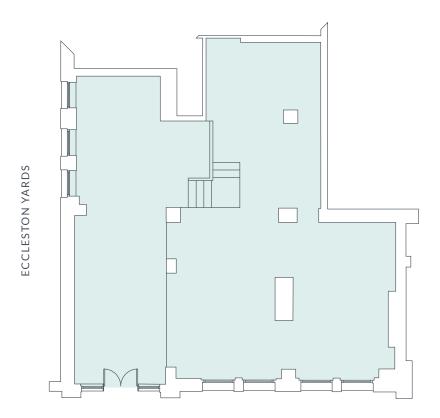

ton Yards is within two minutes' walk to Victoria station with its excellent transports links to London's underground network via the Victoria, Circle and District Lines. Victoria Main Line provides access to Gatwick Airport, the south and south east of the country.





# **Partnership**

We see our relationship with our retailers as a true partnership. When our retailers thrive, we thrive, and we constantly seek to improve and adapt to ensure we are the retail landlord of choice.

# Sustainability

Grosvenor has committed to ambitious sustainability targets, including achieving net zero carbon operational emissions across all directly-managed buildings globally by 2030. We work with like-minded partners through collaboration, innovation and supportive networks.





# **Specification**





### **ECCLESTON PLACE**

#### Area

Ground floor

1,205 sq. ft NIA

# Quoting Rent

Price upon application

### **Annual Insurance Premium**

Building: £2,020 + VAT

### **Estate Marketing Charge**

£1,807.50 + VAT, subject to annual RPI review

## Rateable Value

£62,000 from 1st April 2023

#### Estimated business rates payable:

£31,744

### **Current Service Charge**

£6,574

#### **EPC**

C Rating

# Lease Terms

The unit will be available on standard Grosvenor Terms. The lease will be granted outside the security of tenure provisions of the Landlord and Tenant Act 1954.



#### Alex Mann

020 3130 6422 amann@hanovergreen.co.uk

#### Tors Hayward

020 3130 6421 thayward@hanovergreen.co.uk

### Hannah White

020 3130 6420 hwhite@hanovergreen.co.uk

# Belgravia

LONDON

Hanover Gree