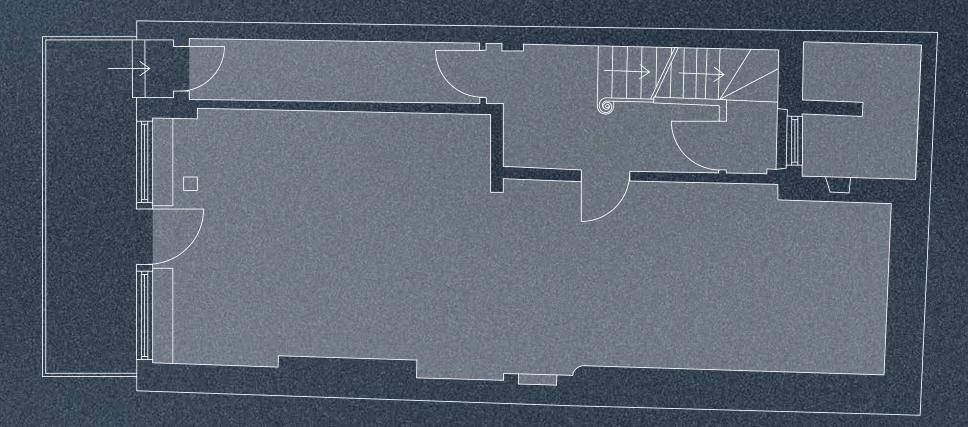

# 14 LOWNDES STREET: RETAIL PREMISES

The premises are arranged over ground and basement floors, providing the above approximate net internal areas.

**GROUND FLOOR** 

443 SQ FT 41.16 SQ M

BASEMENT

**599 SQ FT** 55.69 SQ M

TOTAL

1042 SQ FT

96.85 SQ M