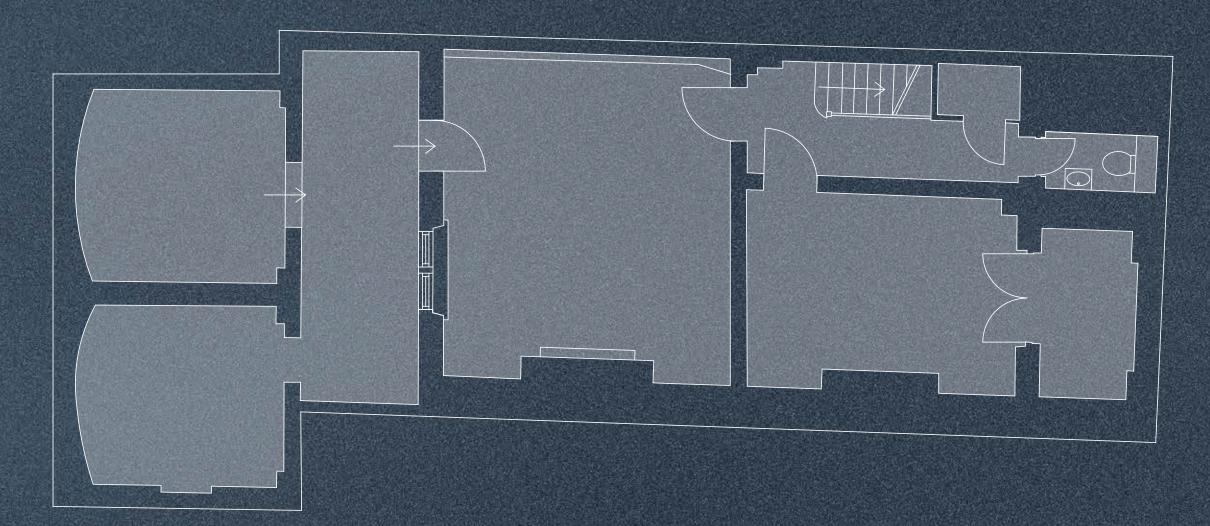

# 14 LOWNDES STREET: RETAIL PREMISES

The premises are arranged over ground and basement floors, providing the above approximate net internal areas.

**GROUND FLOOR** 

443 SQ FT 41.16 SQ M

BASEMENT

**599 SQ FT** 55.69 SQ M

TOTAL

1042 SQ FT

96.85 SQ M