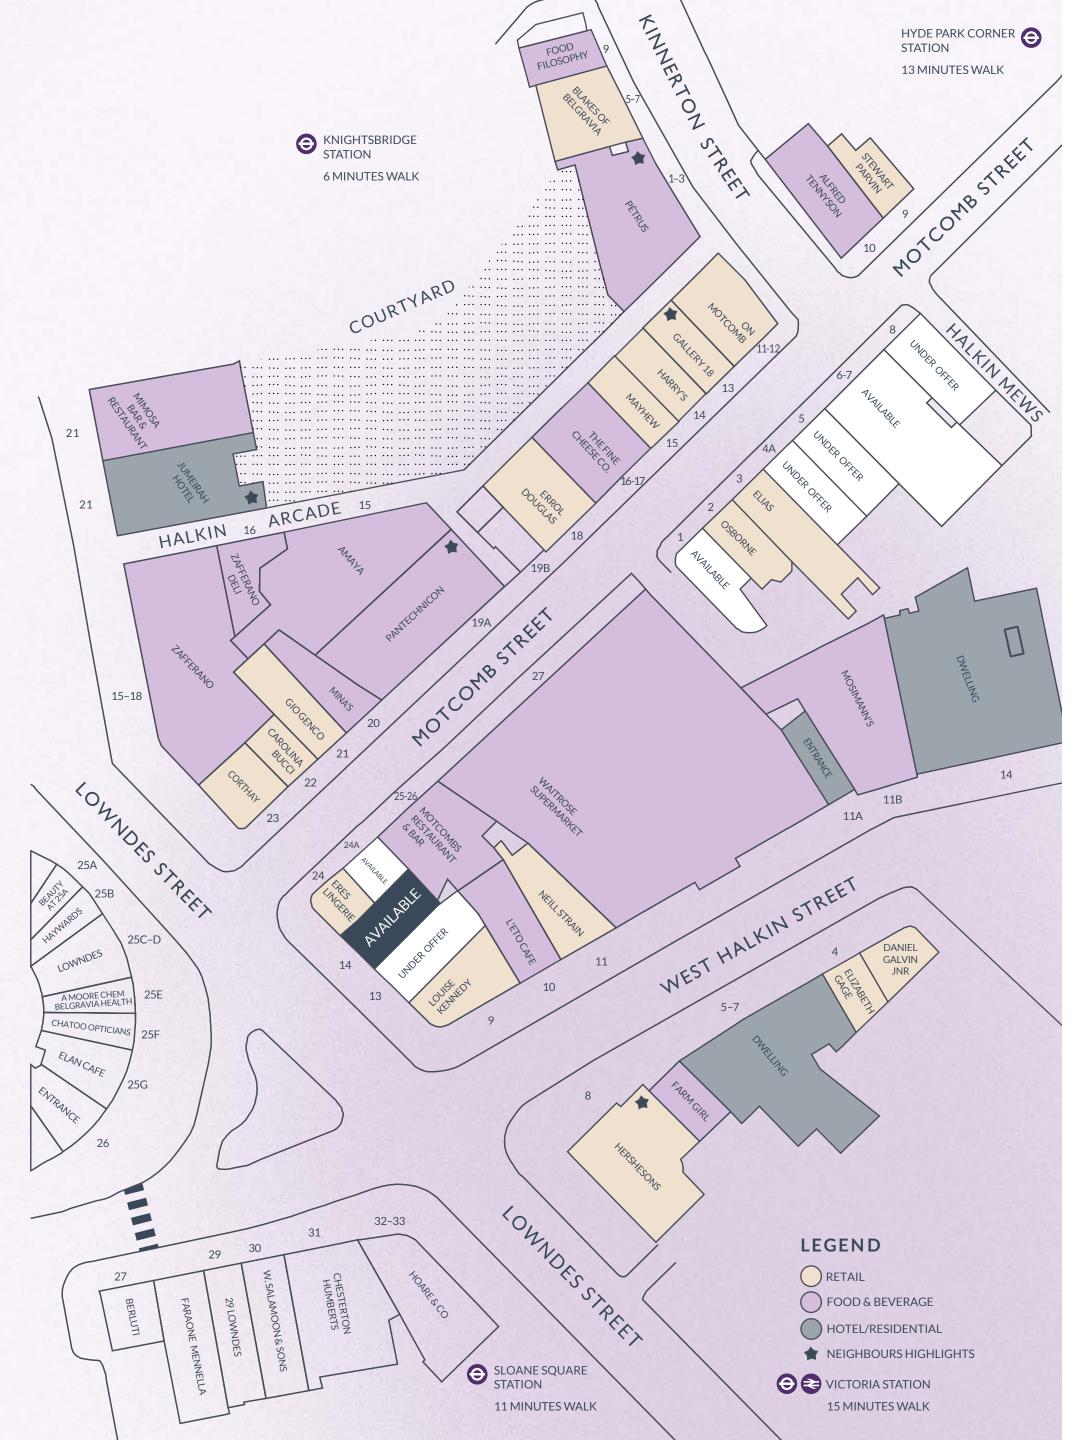

#### **CAFÉ KITSUNE**

Ground floor, 19 Motcomb Street

London flagship for the renowned Japanese café concept store with alfresco seating on Motcomb Street.